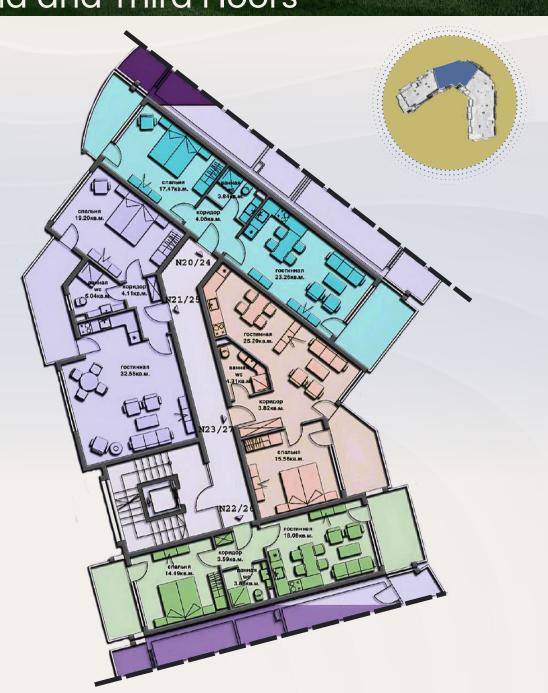

# Apartment floor plans

Building Block - "South"

Building Block - "South"

Building Block - "South"

Building Block - "North"

**Building Block - "North"** 

Building Block - "North"