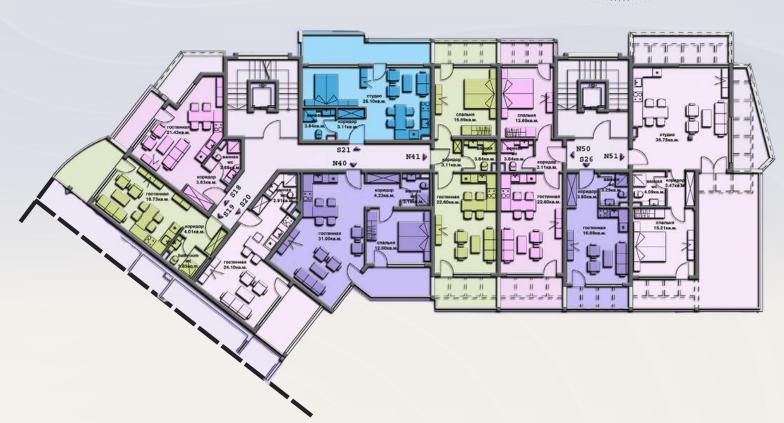

# Apartment floor plans

Building Block - "South"

Building Block - "South"

Building Block - "South"

Building Block - "North"

**Building Block - "North"** 

Building Block - "North"