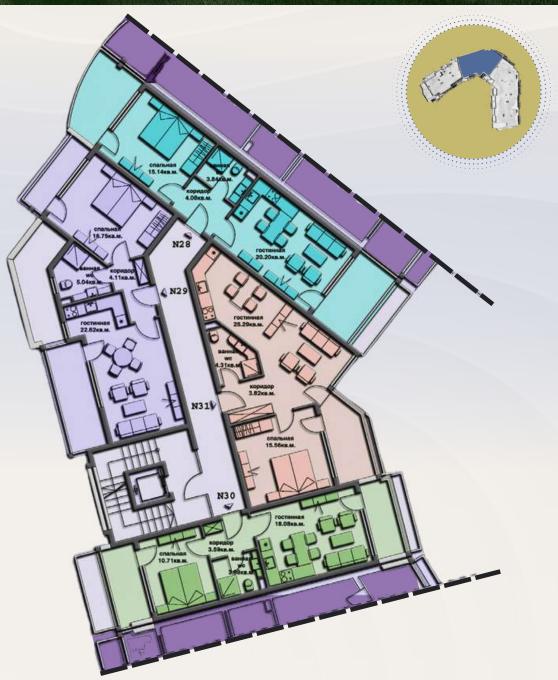

# Apartment floor plans

Building Block - "South"

Building Block - "South"

Building Block - "South"

Building Block - "North"

**Building Block - "North"** 

Building Block - "North"