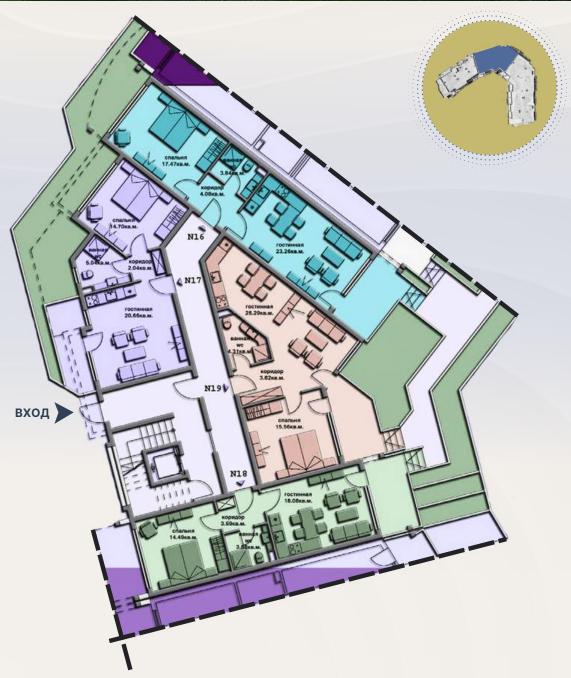

# Apartment floor plans

Building Block - "South"

Building Block - "South"

Building Block - "South"

Building Block - "North"

**Building Block - "North"** 

Building Block - "North"