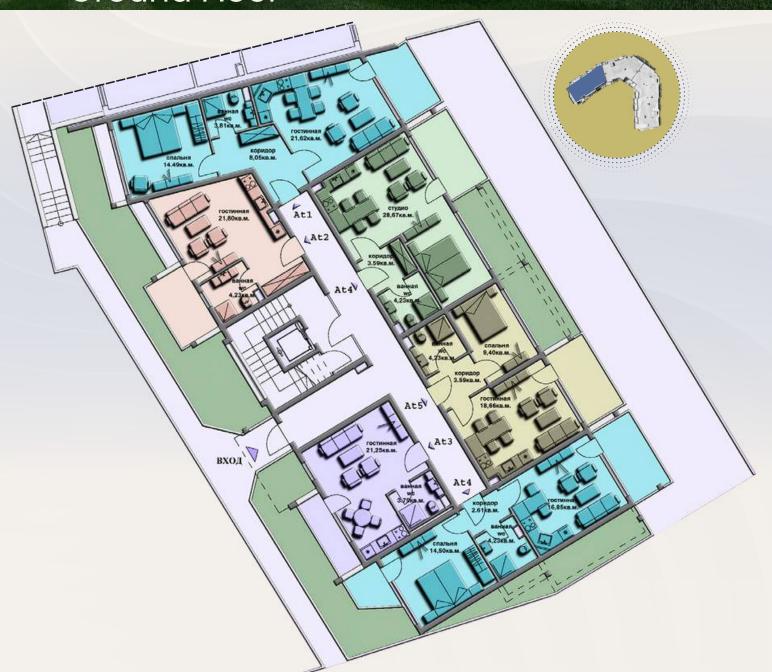

# Apartment floor plans

Building Block - "South"

Building Block - "South"

Building Block - "South"

Building Block - "North"

**Building Block - "North"** 

Building Block - "North"