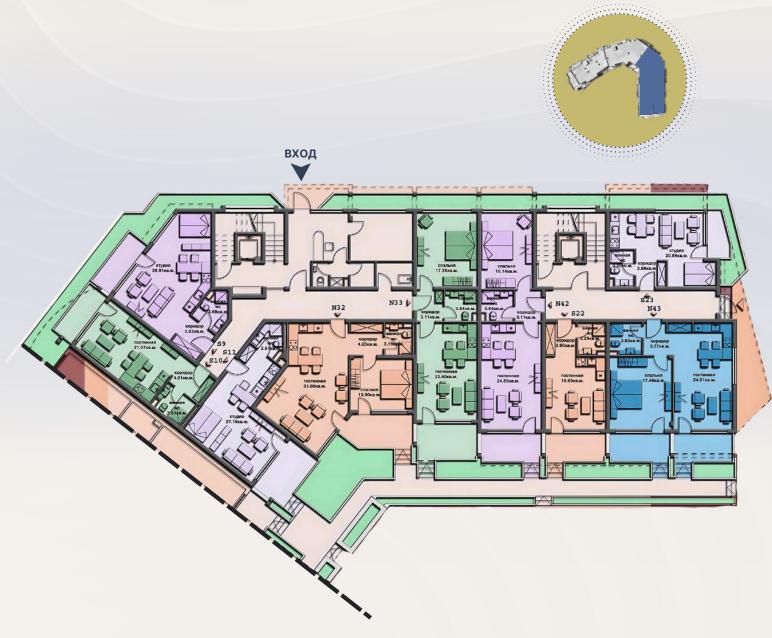

# Apartment floor plans

Building Block - "South"

Building Block - "South"

Building Block - "South"

Building Block - "North"

**Building Block - "North"** 

Building Block - "North"