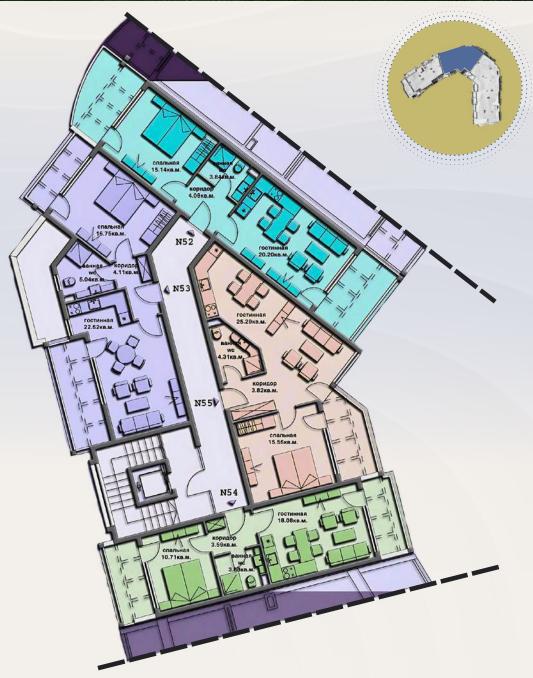

# Apartment floor plans

Building Block - "South"

Building Block - "South"

Building Block - "South"

Building Block - "North"

**Building Block - "North"** 

Building Block - "North"