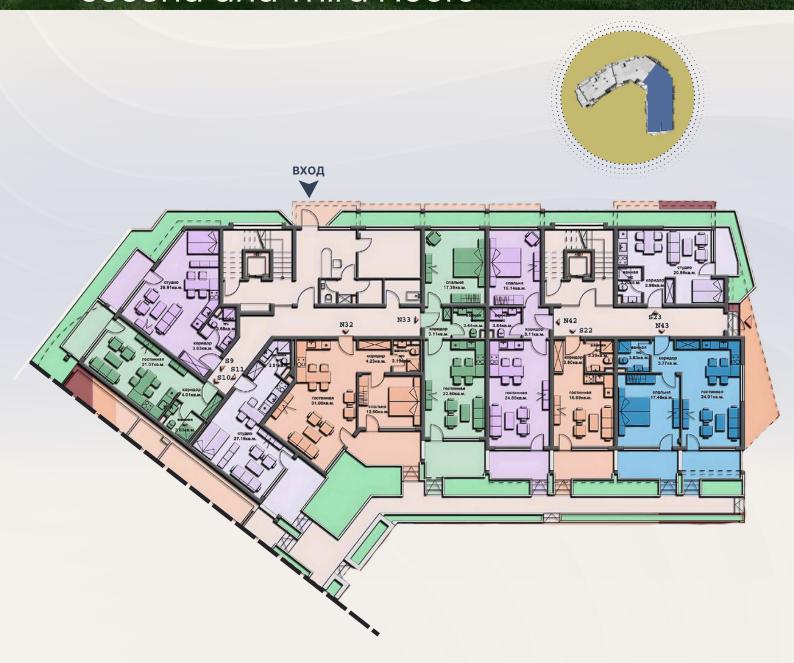

# Apartment floor plans

Building Block - "South"

Building Block - "South"

Building Block - "South"

Building Block - "North"

**Building Block - "North"** 

Building Block - "North"