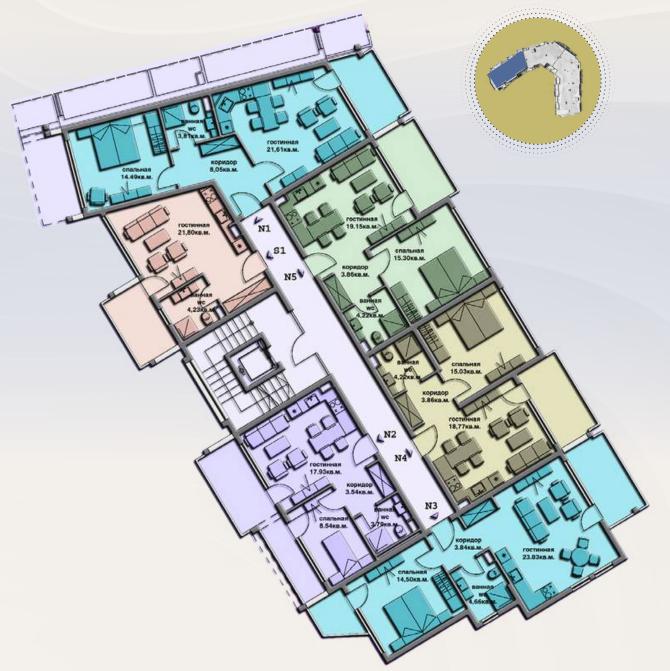

# Apartment floor plans

Building Block - "South"

Building Block - "South"

Building Block - "South"

Building Block - "North"

**Building Block - "North"** 

Building Block - "North"