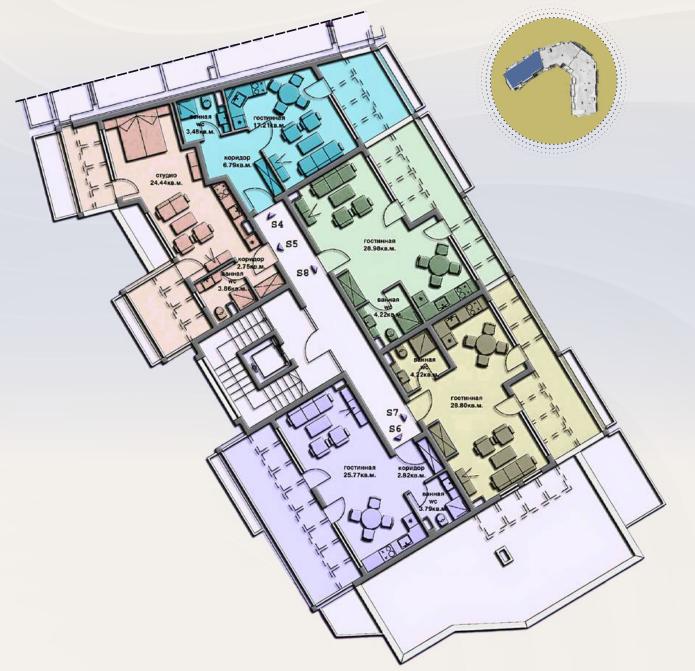

# Apartment floor plans

Building Block - "South"

Building Block - "South"

Building Block - "South"

Building Block - "North"

**Building Block - "North"** 

Building Block - "North"