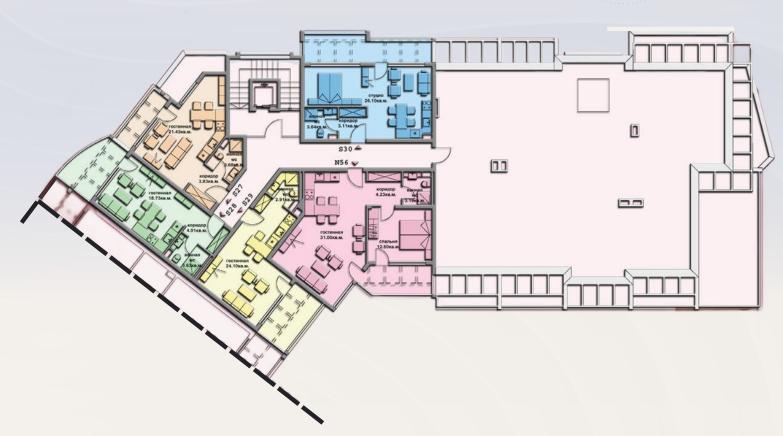

# Apartment floor plans

Building Block - "South"

Building Block - "South"

Building Block - "South"

Building Block - "North"

**Building Block - "North"** 

Building Block - "North"