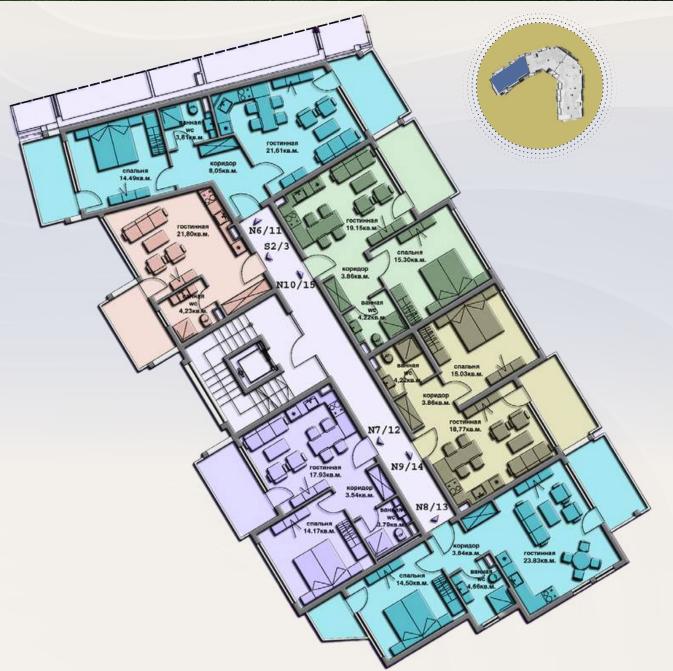

# Apartment floor plans

Building Block - "South"

Building Block - "South"

Building Block - "South"

Building Block - "North"

**Building Block - "North"** 

Building Block - "North"