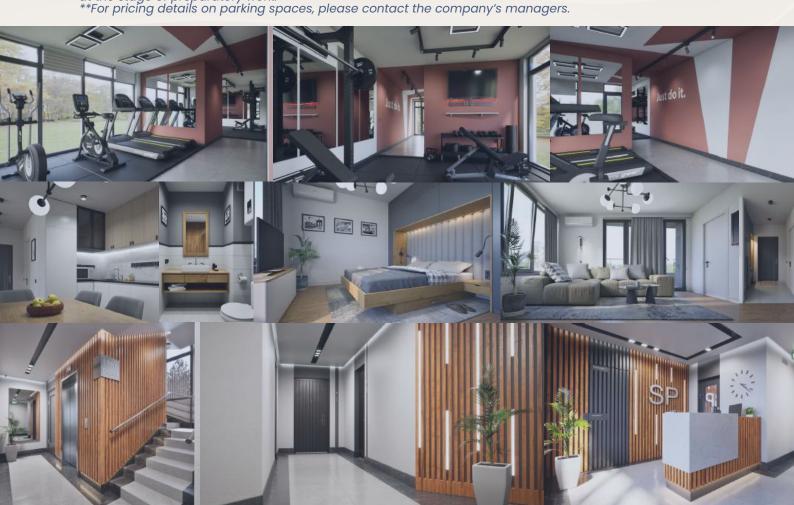

### Fitness club

What could be better than a morning workout in the fresh air under the rays of the rising sun? The club is equipped with various strength training machines and cardio equipment.

### **Interior**

The interior is designed in calm, neutral tones. The apartments come with a finished look: white-painted walls, light laminate and tile flooring, and a fully equipped bathroom ready for use (electric underfloor heating is included). \*

### **Parking**

Both underground parking in a separate block and above-ground parking are available for residents and guests of the complex. Parking spaces are allocated for each apartment.\*\*

\*For up-to-date interior design options, furnishing, appliance installation from the developer's partners, and additional information about interior renovations, please inquire at the company's office. The installation of electric underfloor heating for other rooms is possible before the flooring is laid by the builder. This is an additional service, not included in the price per square meter. It is agreed with the client at the stage of preparatory work.